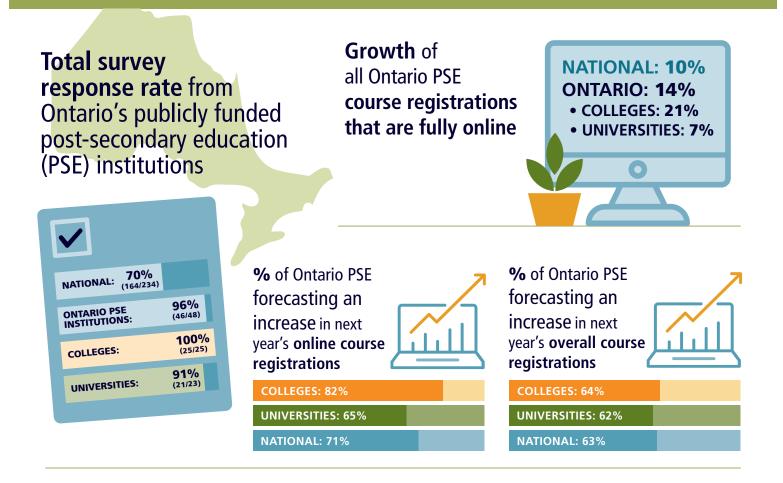

Survey conducted between June and August 2019 | Full survey results at onlinelearningsurveycanada.ca