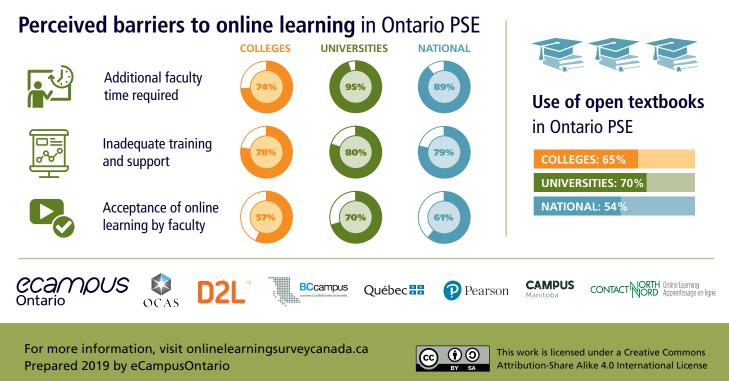

Survey conducted between June and August 2019 | Full survey results at onlinelearningsurveycanada.ca