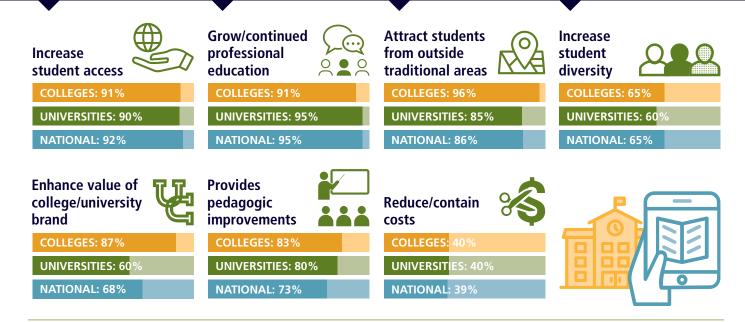

|                                                           |
| NATIONAL: 28%             | NATIONAL: 32%            |                         | NATIONAL: 42%                                                                                                                     |                                                           |
|                           | nded/hybrid<br>offerings | learr<br>strate<br>Onta | <b>important is online</b><br><b>ning</b> for institutional<br>egic/academic plans in<br>rio PSE?<br><b>to extremely import</b> a | COLLEGES<br>96%<br>71%<br>NATIONAL<br>70%<br>UNIVERSITIES |

### Why is online/blended learning important in Ontario PSE?





۲

۲